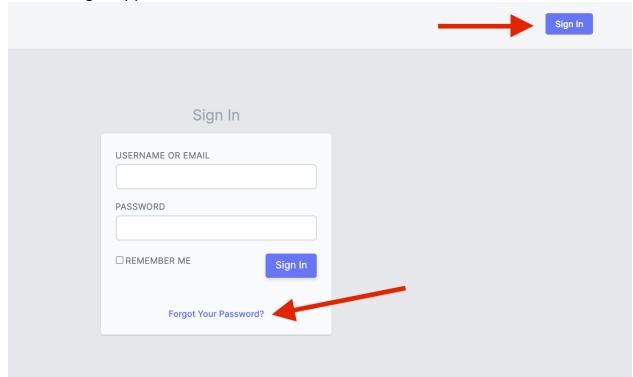

## Click on Sign in

## Click the forgot my password link:

If you have previously accessed TMU or were previously on the registry, you can use "Using Other Information" to recover your account.

If you are accessing your account for the first time, please choose "Using your Email Address" and enter the email address your instructor used to create your account: